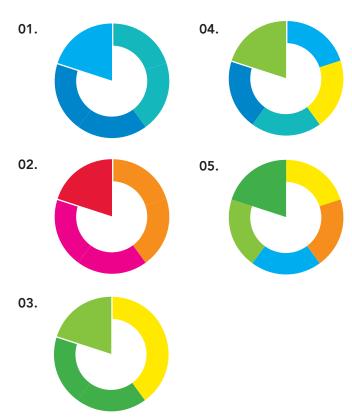

## Suggested colour combinations

(larger pie represents primary colour)

It is important to select one brand colour palette, either reflective or bright and not mix the two. From the selection of one of these palettes it is recommended to select one primary colour and to use other colours minimally to highlight key messaging or headlines.