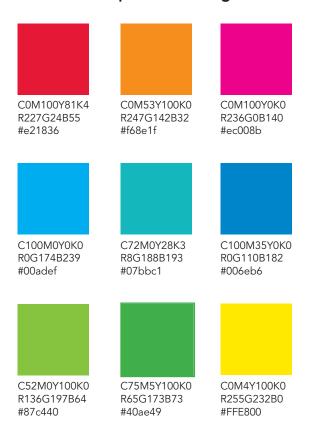

Below is the UNAIDS colour palettes with equivalents for print and digital mediums.

## Brand colour palette 02 bright