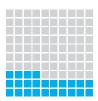

# Do you know your **HIV status?**

Percentage of women and men aged 15-49 who received an HIV test in the last 12 months and received their results.

### 1%

- Women
- Men

Source: Demographic and Health Surveys www.measuredhs.com

Note: Percentages based on latest available data

| Guinea   |  |
|----------|--|
|          |  |
|          |  |
|          |  |
|          |  |
| Liberia  |  |
|          |  |
|          |  |
|          |  |
|          |  |
| Mali     |  |
|          |  |
|          |  |
|          |  |
|          |  |
| DR Congo |  |
|          |  |
|          |  |
|          |  |
|          |  |