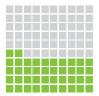

# Do you know your **HIV status?**

Percentage of women and men aged 15-49 who received an HIV test in the last 12 months and received their results.

### 1%

- Women
- Men

Source: Demographic and Health Surveys www.measuredhs.com

Note: Percentages based on latest available data

| Guinea   |  |
|----------|--|
|          |  |
|          |  |
|          |  |
|          |  |
| Liberia  |  |
|          |  |
|          |  |
|          |  |
|          |  |
| Mali     |  |
|          |  |
|          |  |
|          |  |
|          |  |
| DR Congo |  |
|          |  |
|          |  |
|          |  |
|          |  |