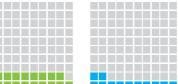

# Do you know your **HIV status?**

Percentage of women and men aged 15-49 who received an HIV test in the last 12 months and received their results.

### 1%

- Women
- Men

Source: Demographic and Health Surveys www.measuredhs.com

Note: Percentages based on latest available data

| Guinea   |  |
|----------|--|
|          |  |
|          |  |
|          |  |
|          |  |
| Liberia  |  |
|          |  |
|          |  |
|          |  |
|          |  |
| Mali     |  |
|          |  |
|          |  |
|          |  |
|          |  |
| DR Congo |  |
|          |  |
|          |  |
|          |  |
|          |  |