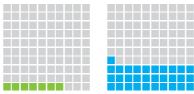

# Do you know your **HIV status?**

Percentage of women and men aged 15-49 who received an HIV test in the last 12 months and received their results.

### 1%

- Women
- Men

Source: Demographic and Health Surveys www.measuredhs.com

Note: Percentages based on latest available data

| Guinea   |  |
|----------|--|
|          |  |
|          |  |
|          |  |
|          |  |
| Liberia  |  |
|          |  |
|          |  |
|          |  |
|          |  |
| Mali     |  |
|          |  |
|          |  |
|          |  |
|          |  |
| DR Congo |  |
|          |  |
|          |  |
|          |  |
|          |  |