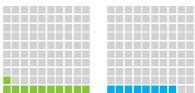

# Do you know your **HIV status?**

Percentage of women and men aged 15-49 who received an HIV test in the last 12 months and received their results.

### 1%

- Women
- Men

Source: Demographic and Health Surveys www.measuredhs.com

Note: Percentages based on latest available data

| Guinea   |  |
|----------|--|
|          |  |
|          |  |
|          |  |
|          |  |
| Liberia  |  |
|          |  |
|          |  |
|          |  |
|          |  |
| Mali     |  |
|          |  |
|          |  |
|          |  |
|          |  |
| DR Congo |  |
|          |  |
|          |  |
|          |  |
|          |  |

#### Mozambique

| Mozambique |  |
|------------|--|
|            |  |
|            |  |
|            |  |
|            |  |
|            |  |
|            |  |
|            |  |
|            |  |
|            |  |
|            |  |