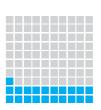

# Do you know your **HIV status?**

Percentage of women and men aged 15-49 who received an HIV test in the last 12 months and received their results.

### 1%

- Women
- Men

Source: Demographic and Health Surveys www.measuredhs.com

Note: Percentages based on latest available data

| Guinea   |  |
|----------|--|
|          |  |
|          |  |
|          |  |
|          |  |
| Liberia  |  |
|          |  |
|          |  |
|          |  |
|          |  |
| Mali     |  |
|          |  |
|          |  |
|          |  |
|          |  |
| DR Congo |  |
|          |  |
|          |  |
|          |  |
|          |  |