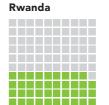

# Do you know your **HIV status?**

Percentage of women and men aged 15-49 who received an HIV test in the last 12 months and received their results.

### 1%

- Women
- Men

Source: Demographic and Health Surveys www.measuredhs.com

Note: Percentages based on latest available data

| Guinea   |  |
|----------|--|
|          |  |
|          |  |
|          |  |
|          |  |
| Liberia  |  |
|          |  |
|          |  |
|          |  |
|          |  |
| Mali     |  |
|          |  |
|          |  |
|          |  |
|          |  |
| DR Congo |  |
|          |  |
|          |  |
|          |  |
|          |  |