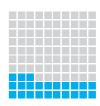

# Do you know your **HIV status?**

Percentage of women and men aged 15-49 who received an HIV test in the last 12 months and received their results.

### 1%

- Women
- Men

Source: Demographic and Health Surveys www.measuredhs.com

Note: Percentages based on latest available data

| Guinea   |  |
|----------|--|
|          |  |
|          |  |
|          |  |
|          |  |
| Liberia  |  |
|          |  |
|          |  |
|          |  |
|          |  |
| Mali     |  |
|          |  |
|          |  |
|          |  |
|          |  |
| DR Congo |  |
|          |  |
|          |  |
|          |  |
|          |  |