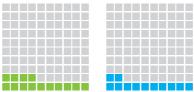

# Do you know your **HIV status?**

Percentage of women and men aged 15-49 who received an HIV test in the last 12 months and received their results.

### 1%

- Women
- Men

Source: Demographic and Health Surveys www.measuredhs.com

Note: Percentages based on latest available data

| Guinea   |  |
|----------|--|
|          |  |
|          |  |
|          |  |
|          |  |
| Liberia  |  |
|          |  |
|          |  |
|          |  |
|          |  |
| Mali     |  |
|          |  |
|          |  |
|          |  |
|          |  |
| DR Congo |  |
|          |  |
|          |  |
|          |  |
|          |  |

#### Namibia

Kenya

Côte d'Ivoire

Zimbabwe

|  | <br> |
|--|------|
|  |      |
|  |      |
|  |      |
|  |      |

| <br> | <br> |
|------|------|
|      |      |
|      |      |
|      |      |
|      |      |
|      |      |
|      |      |
|      |      |
|      |      |
|      |      |