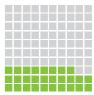

# Do you know your **HIV status?**

Percentage of women and men aged 15-49 who received an HIV test in the last 12 months and received their results.

### 1%

- Women
- Men

Source: Demographic and Health Surveys www.measuredhs.com

Note: Percentages based on latest available data

| Guinea   |  |
|----------|--|
|          |  |
|          |  |
|          |  |
|          |  |
| Liberia  |  |
|          |  |
|          |  |
|          |  |
|          |  |
| Mali     |  |
|          |  |
|          |  |
|          |  |
|          |  |
| DR Congo |  |
|          |  |
|          |  |
|          |  |
|          |  |