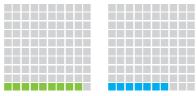

# Do you know your **HIV status?**

Percentage of women and men aged 15-49 who received an HIV test in the last 12 months and received their results.

### 1%

- Women
- Men

Source: Demographic and Health Surveys www.measuredhs.com

Note: Percentages based on latest available data

| Guinea   |  |
|----------|--|
|          |  |
|          |  |
|          |  |
|          |  |
| Liberia  |  |
|          |  |
|          |  |
|          |  |
|          |  |
| Mali     |  |
|          |  |
|          |  |
|          |  |
|          |  |
| DR Congo |  |
|          |  |
|          |  |
|          |  |
|          |  |

## Uganda

| • guille |  |  |
|----------|--|--|
|          |  |  |
|          |  |  |
|          |  |  |
|          |  |  |
|          |  |  |
|          |  |  |
|          |  |  |
|          |  |  |
|          |  |  |
|          |  |  |