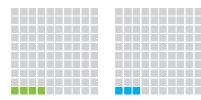

# Do you know your **HIV status?**

Percentage of women and men aged 15-49 who received an HIV test in the last 12 months and received their results.

### 1%

- Women
- Men

Source: Demographic and Health Surveys www.measuredhs.com

Note: Percentages based on latest available data

| Guinea   |  |
|----------|--|
|          |  |
|          |  |
|          |  |
|          |  |
| Liberia  |  |
|          |  |
|          |  |
|          |  |
|          |  |
| Mali     |  |
|          |  |
|          |  |
|          |  |
|          |  |
| DR Congo |  |
|          |  |
|          |  |
|          |  |
|          |  |

#### Sierra Leone

Chad