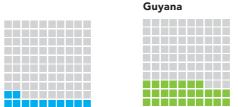

# Do you know your **HIV status?**

Percentage of women and men aged 15-49 who received an HIV test in the last 12 months and received their results.

### 1%

- Women
- Men

Source: Demographic and Health Surveys www.measuredhs.com

Note: Percentages based on latest available data

| Guinea   |  |
|----------|--|
|          |  |
|          |  |
|          |  |
|          |  |
| Liberia  |  |
|          |  |
|          |  |
|          |  |
|          |  |
| Mali     |  |
|          |  |
|          |  |
|          |  |
|          |  |
| DR Congo |  |
|          |  |
|          |  |
|          |  |
|          |  |