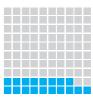

# Do you know your **HIV status?**

Percentage of women and men aged 15-49 who received an HIV test in the last 12 months and received their results.

### 1%

- Women
- Men

Source: Demographic and Health Surveys www.measuredhs.com

Note: Percentages based on latest available data

| Guinea   |  |
|----------|--|
|          |  |
|          |  |
|          |  |
|          |  |
| Liberia  |  |
|          |  |
|          |  |
|          |  |
|          |  |
| Mali     |  |
|          |  |
|          |  |
|          |  |
|          |  |
| DR Congo |  |
|          |  |
|          |  |
|          |  |
|          |  |