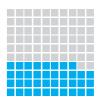

# Do you know your **HIV status?**

Percentage of women and men aged 15-49 who received an HIV test in the last 12 months and received their results.

### 1%

- Women
- Men

Source: Demographic and Health Surveys www.measuredhs.com

Note: Percentages based on latest available data

| Guinea   |  |
|----------|--|
|          |  |
|          |  |
|          |  |
|          |  |
| Liberia  |  |
|          |  |
|          |  |
|          |  |
|          |  |
| Mali     |  |
|          |  |
|          |  |
|          |  |
|          |  |
| DR Congo |  |
|          |  |
|          |  |
|          |  |
|          |  |