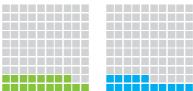

# Do you know your **HIV status?**

Percentage of women and men aged 15-49 who received an HIV test in the last 12 months and received their results.

### 1%

- Women
- Men

Source: Demographic and Health Surveys www.measuredhs.com

Note: Percentages based on latest available data

| Guinea   |  |
|----------|--|
|          |  |
|          |  |
|          |  |
|          |  |
| Liberia  |  |
|          |  |
|          |  |
|          |  |
|          |  |
| Mali     |  |
|          |  |
|          |  |
|          |  |
|          |  |
| DR Congo |  |
|          |  |
|          |  |
|          |  |
|          |  |