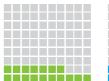

# Do you know your **HIV status?**

Percentage of women and men aged 15-49 who received an HIV test in the last 12 months and received their results.

### 1%

- Women
- Men

Source: Demographic and Health Surveys www.measuredhs.com

Note: Percentages based on latest available data

| Guinea   |  |
|----------|--|
|          |  |
|          |  |
|          |  |
|          |  |
| Liberia  |  |
|          |  |
|          |  |
|          |  |
|          |  |
| Mali     |  |
|          |  |
|          |  |
|          |  |
|          |  |
| DR Congo |  |
|          |  |
|          |  |
|          |  |
|          |  |