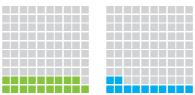

# Do you know your **HIV status?**

Percentage of women and men aged 15-49 who received an HIV test in the last 12 months and received their results.

### 1%

- Women
- Men

Source: Demographic and Health Surveys www.measuredhs.com

Note: Percentages based on latest available data

| Guinea   |  |
|----------|--|
|          |  |
|          |  |
|          |  |
|          |  |
| Liberia  |  |
|          |  |
|          |  |
|          |  |
|          |  |
| Mali     |  |
|          |  |
|          |  |
|          |  |
|          |  |
| DR Congo |  |
|          |  |
|          |  |
|          |  |
|          |  |