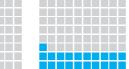

# Do you know your **HIV status?**

Percentage of women and men aged 15-49 who received an HIV test in the last 12 months and received their results.

### 1%

- Women
- Men

Source: Demographic and Health Surveys www.measuredhs.com

Note: Percentages based on latest available data

| Guinea   |  |
|----------|--|
|          |  |
|          |  |
|          |  |
|          |  |
| Liberia  |  |
|          |  |
|          |  |
|          |  |
|          |  |
| Mali     |  |
|          |  |
|          |  |
|          |  |
|          |  |
| DR Congo |  |
|          |  |
|          |  |
|          |  |
|          |  |