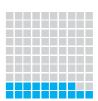

# Do you know your **HIV status?**

Percentage of women and men aged 15-49 who received an HIV test in the last 12 months and received their results.

### 1%

- Women
- Men

Source: Demographic and Health Surveys www.measuredhs.com

Note: Percentages based on latest available data

| Guinea   |  |
|----------|--|
|          |  |
|          |  |
|          |  |
|          |  |
| Liberia  |  |
|          |  |
|          |  |
|          |  |
|          |  |
| Mali     |  |
|          |  |
|          |  |
|          |  |
|          |  |
| DR Congo |  |
|          |  |
|          |  |
|          |  |
|          |  |