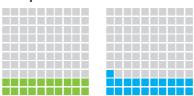

# Do you know your **HIV status?**

Percentage of women and men aged 15-49 who received an HIV test in the last 12 months and received their results.

### 1%

- Women
- Men

Source: Demographic and Health Surveys www.measuredhs.com

Note: Percentages based on latest available data

| Guinea   |  |
|----------|--|
|          |  |
|          |  |
|          |  |
|          |  |
| Liberia  |  |
|          |  |
|          |  |
|          |  |
|          |  |
| Mali     |  |
|          |  |
|          |  |
|          |  |
|          |  |
| DR Congo |  |
|          |  |
|          |  |
|          |  |
|          |  |