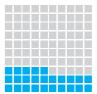

# Do you know your **HIV status?**

Percentage of women and men aged 15-49 who received an HIV test in the last 12 months and received their results.

### 1%

- Women
- Men

Source: Demographic and Health Surveys www.measuredhs.com

Note: Percentages based on latest available data

| Guinea   |  |
|----------|--|
|          |  |
|          |  |
|          |  |
|          |  |
| Liberia  |  |
|          |  |
|          |  |
|          |  |
|          |  |
| Mali     |  |
|          |  |
|          |  |
|          |  |
|          |  |
| DR Congo |  |
|          |  |
|          |  |
|          |  |
|          |  |