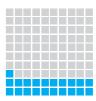

# Do you know your **HIV status?**

Percentage of women and men aged 15-49 who received an HIV test in the last 12 months and received their results.

### 1%

- Women
- Men

Source: Demographic and Health Surveys www.measuredhs.com

Note: Percentages based on latest available data

| Guinea   |  |
|----------|--|
|          |  |
|          |  |
|          |  |
|          |  |
| Liberia  |  |
|          |  |
|          |  |
|          |  |
|          |  |
| Mali     |  |
|          |  |
|          |  |
|          |  |
|          |  |
| DR Congo |  |
|          |  |
|          |  |
|          |  |
|          |  |