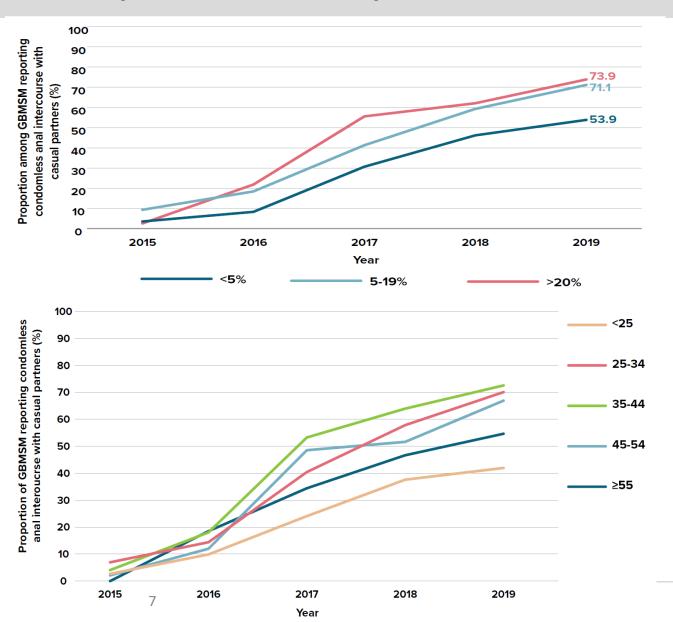

## Declining HIV, but emerging disparities in HIV diagnoses

Figure 1. All new HIV diagnoses in MSM for Australian-born and overseas-born men

Figure 16. HIV diagnoses in MSM by proportion of adult males in the postcode who are gay

#### Trends, 2015-2019

- 25% decline in HIV diagnoses overall
- 41% decline in HIV diagnoses in Australian-born men; 6% decline in overseas-born
  - Increases in HIV in those recently arrived (<4 years)</li>
- 56% decline in highest-concentration gay postcodes, compared to 10% in lowest-concentration postcodes
- declines in all age-groups but least in those aged <25 years (20%)</li>