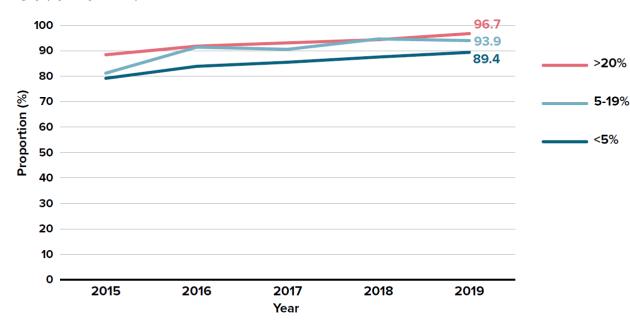

## **Disparities in HIV testing trends**

Figure 21. Proportion of men who reported an HIV test in the last 12 months among men who reported some condomless anal intercourse with casual partners in the last 6 months by proportion of adult males in the postcode who are gay (Sydney GCPS)

#### Trends, 2015-2019

- very high rates of HIV testing overall, slightly increasing
- no difference by country of birth
- lower HIV testing rates in suburbs with lowest concentration of gay men
- slightly lower testing rates in MSM aged less than 25 and > 55 years