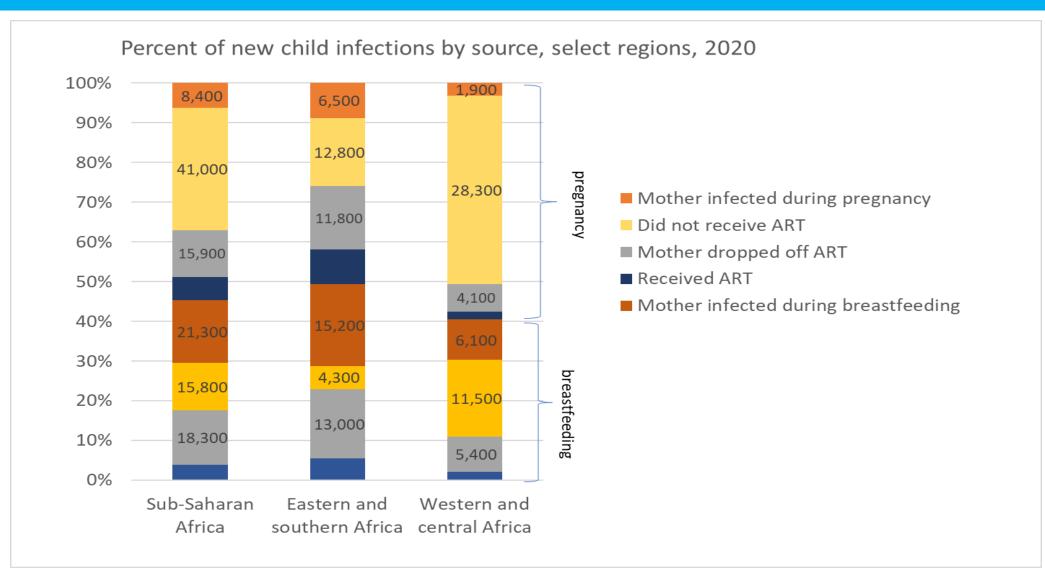

## Stacked bar analysis to improve PMTCT programme precision: Sources of new HIV infection in children