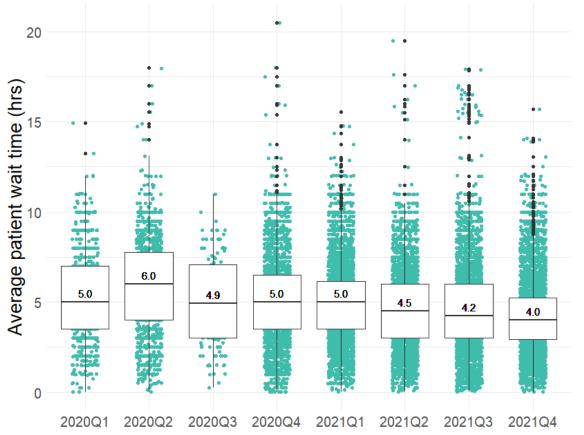

## Improvement in waiting times

### Average patient wait time (hrs)

### Waiting times dropped by 33% from 2020 Q2 to 2021 Q4

(from six hours to four hours)