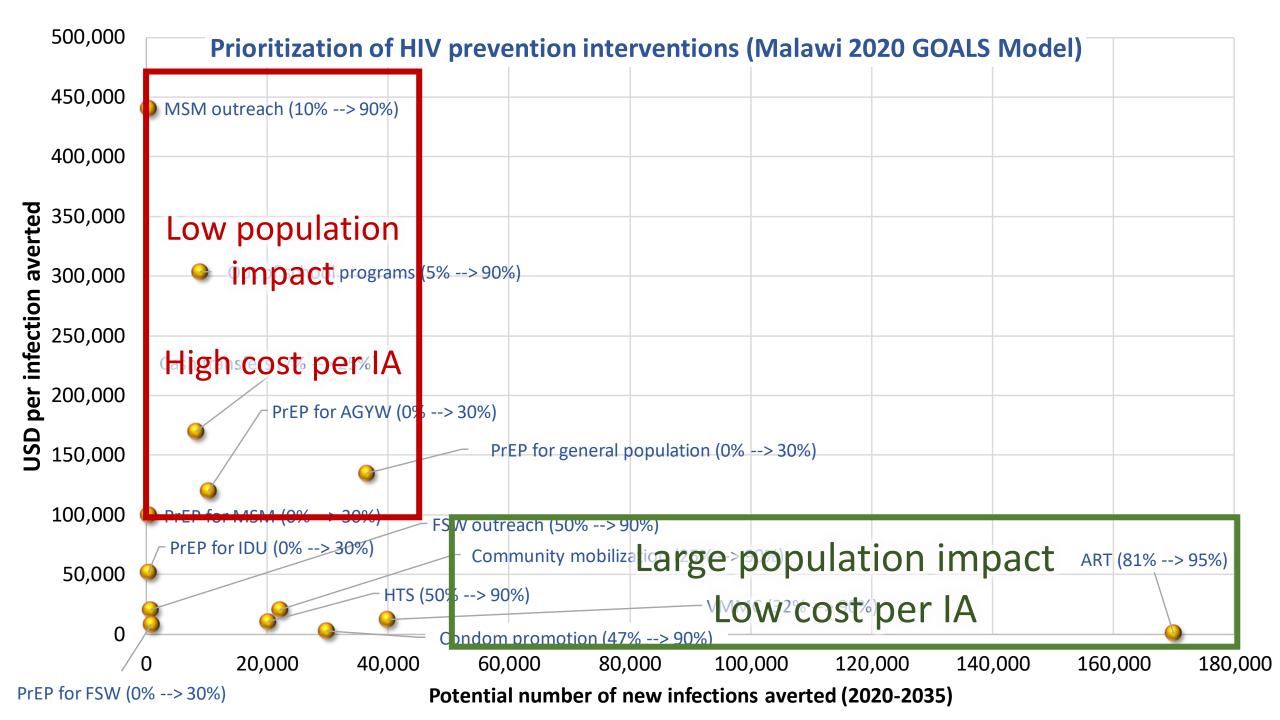

n New HIV infections in children - 2000-2020



Source: UNAIDS epidemiological estimate 2021

## Stacked bar analysis to improve PMTCT programme precision: Sources of new HIV infection in children



# Data mining and use to improve PMTCT programme in Zimbabwe





GOING THE 'LAST MILE' TO EMTCT: A road map for ending the HIV epidemic in children

World Health Organization for every child

## **Intervention domains**

## HIV prevention services for women and girls

Timely engagement in antenatal care

## Timely access to HIV testing

Timely ART initiation Programme retention and adherence support Services for infants at highest risk of HIV acquisition

## **HIV AND AIDS DATA OUTCOMES**

**December 2021** 

Emanuel Zenengeya Head of Planning, M&E Division National AIDS Commission Malawi





**Distribution of New HIV Infections - Adults 15+ Dec 2019** 







Of 10,302 patients: <u>only</u> **35%** said there was <u>always</u> enough staff to meet patients' needs.

Managers at facilities agreed: Of 397 Managers **77.3%** reported there was <u>not</u> enough clinical and/or non-clinical staff at the facility.







## Staff attitude & missed appointments

**63.7%** of patients thought the staff were always friendly & professional.

### But if you miss an ARV pick up visit:

- + **473 PLHIV** reported you are sent to the back of the queue next time
- + **305 PLHIV** reported you are reprimanded when you return
- + **816 PLHIV** reported being welcomed back
- + **431 PLHIV** reported staff provide counselling on adherence



### Some clinics are showing it can be done better: