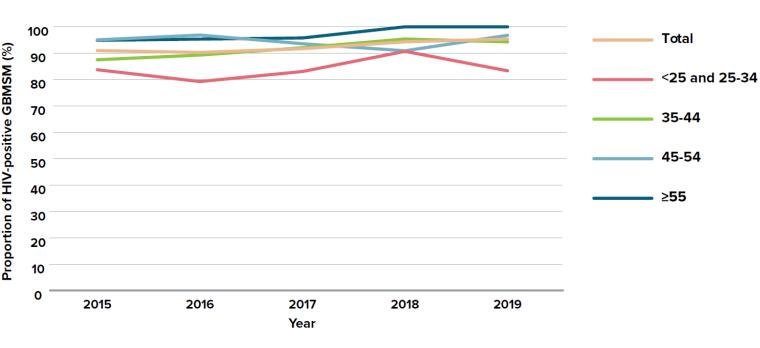

## **Disparities in HIV treatment trends**

Figure 38. HIV-positive men on treatment, by age (Sydney GCPS)

### Trends, 2015-2019

- very high treatment levels overall (>90%)
- no difference by country of birth
- no difference by proportion of postcode gay
- slightly lower treatment rates in MSM aged less than 35