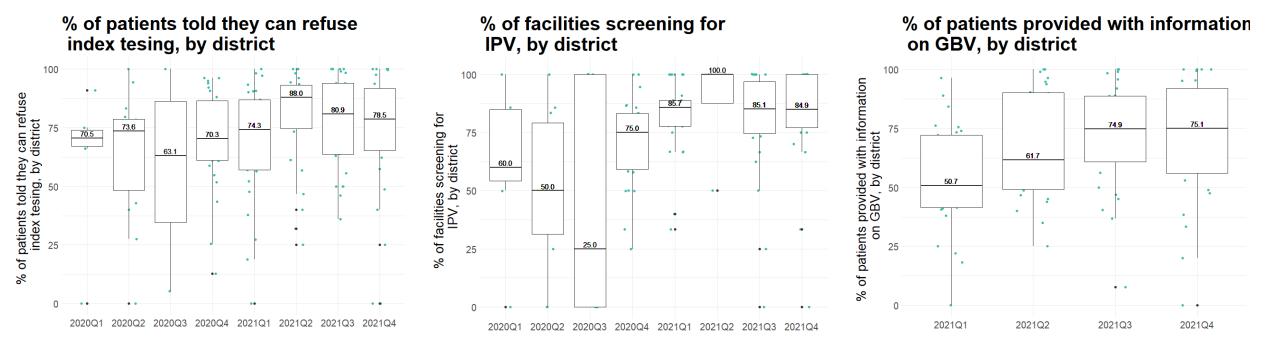

## Index testing and GBV

More PLHIV are told they can refuse index testing (71% to 79%), more clinics screen for IPV

(60% to 85%) and more PLHIV provided with information on GBV (51% to 75%)