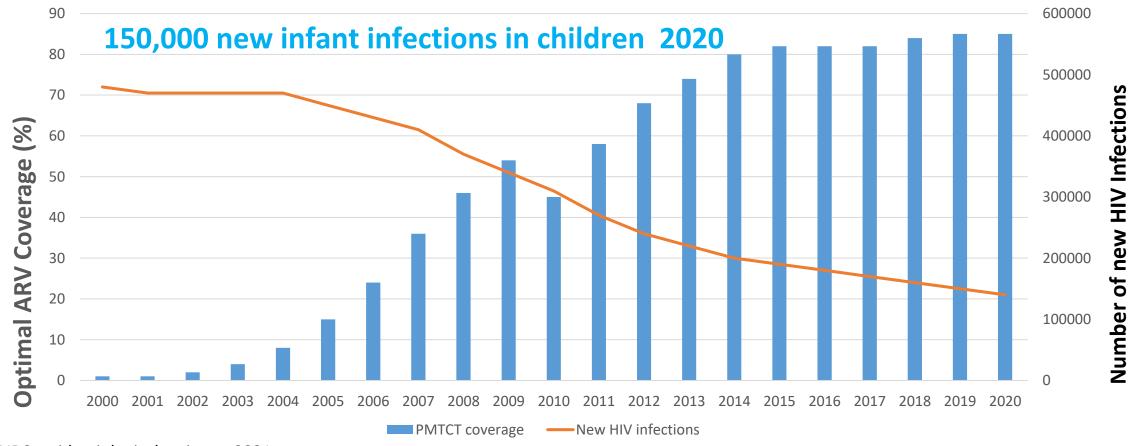

## PMTCT Optimal ARV Coverage and Reductions in New HIV infections in children - 2000-2020

Source: UNAIDS epidemiological estimate 2021