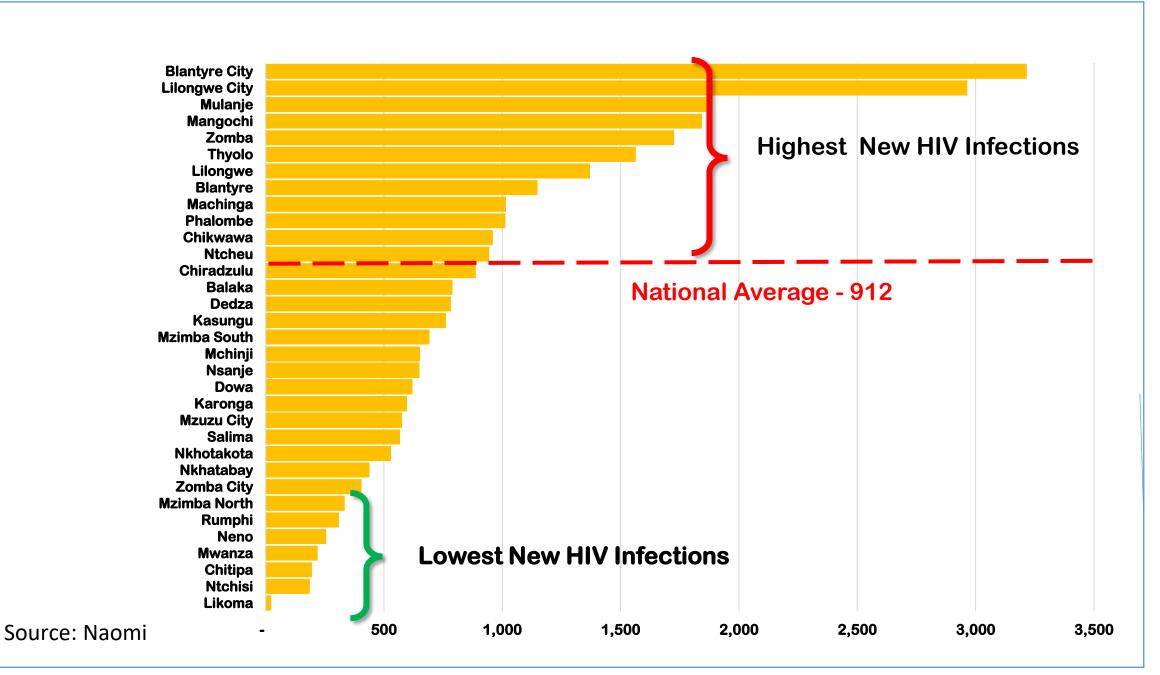

## **HIV AND AIDS DATA OUTCOMES**

**December 2021** 

Emanuel Zenengeya Head of Planning, M&E Division National AIDS Commission Malawi

**Distribution of New HIV Infections - Adults 15+ Dec 2019** 

Of 10,302 patients: <u>only</u> **35%** said there was <u>always</u> enough staff to meet patients' needs.