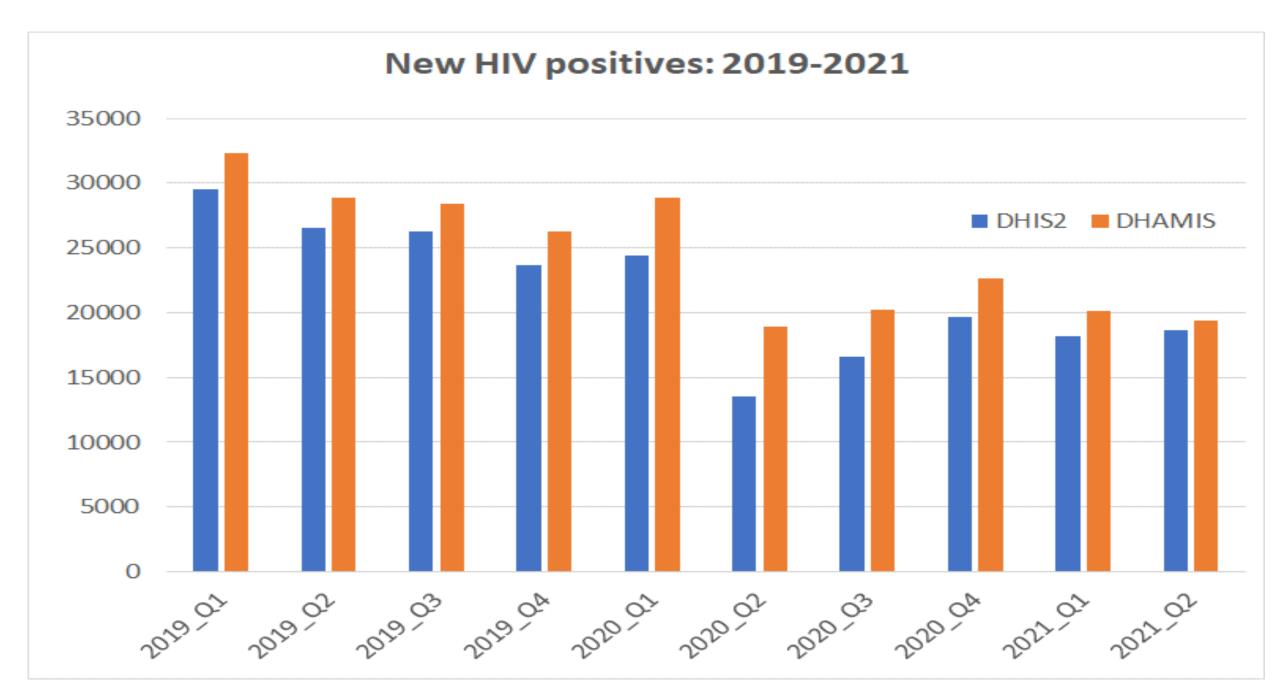

## **HIV AND AIDS DATA OUTCOMES**

**December 2021** 

Emanuel Zenengeya Head of Planning, M&E Division National AIDS Commission Malawi

**Distribution of New HIV Infections - Adults 15+ Dec 2019** 

Of 10,302 patients: <u>only</u> **35%** said there was <u>always</u> enough staff to meet patients' needs.