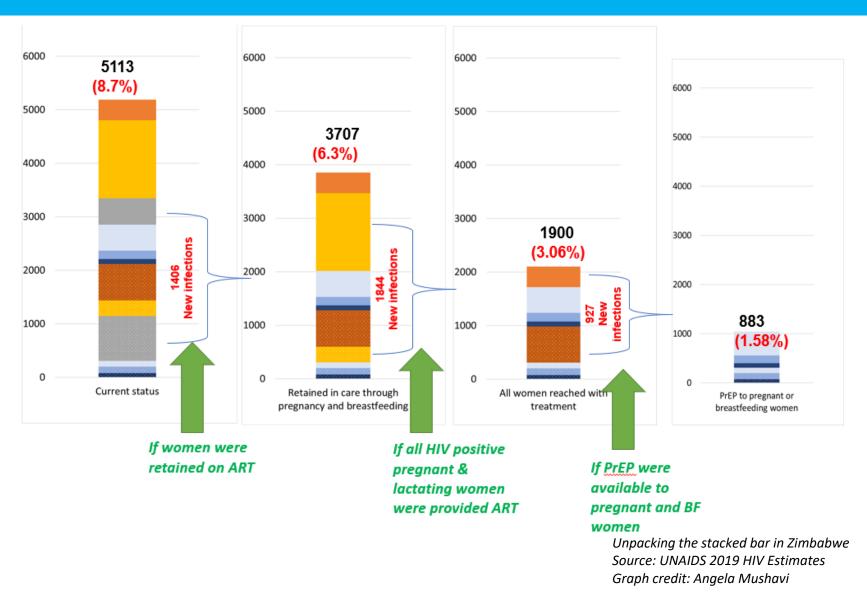

## Stacked bar analysis to improve PMTCT programme precision: Sources of new HIV infection in children

# Data mining and use to improve PMTCT programme in Zimbabwe

GOING THE 'LAST MILE' TO EMTCT: A road map for ending the HIV epidemic in children

World Health Organization for every child