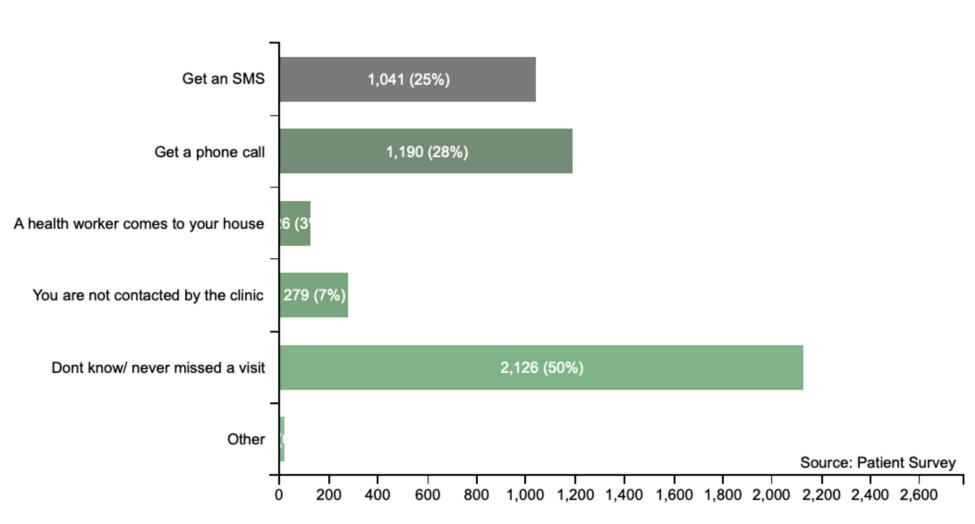

## **Protocol if someone misses an appointment**

When Patients Miss a Visit to Collect ARVs:

Patients Surveyed: 4,247