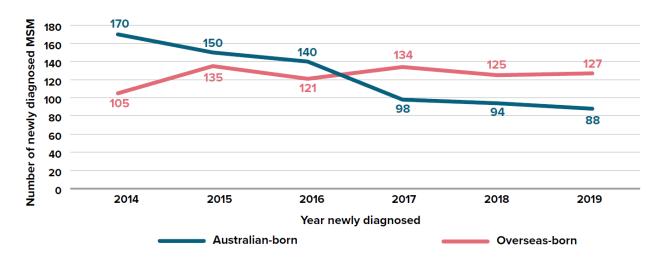

## Declining HIV, but emerging disparities in HIV diagnoses

Figure 1. All new HIV diagnoses in MSM for Australian-born and overseas-born men

Figure 16. HIV diagnoses in MSM by proportion of adult males in the postcode who are gay

#### Trends, 2015-2019

- 25% decline in HIV diagnoses overall
- 41% decline in HIV diagnoses in Australian-born men; 6% decline in overseas-born
  - Increases in HIV in those recently arrived (<4 years)</li>
- 56% decline in highest-concentration gay postcodes, compared to 10% in lowest-concentration postcodes
- declines in all age-groups but least in those aged <25 years (20%)</li>