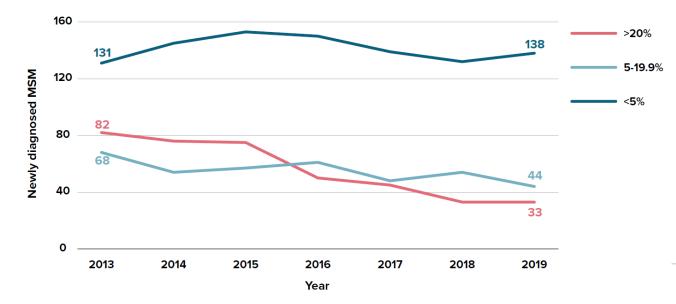

## Declining HIV, but emerging disparities in HIV diagnoses

Figure 1. All new HIV diagnoses in MSM for Australian-born and overseas-born men

Figure 16. HIV diagnoses in MSM by proportion of adult males in the postcode who are gay

#### Trends, 2015-2019

- 25% decline in HIV diagnoses overall
- 41% decline in HIV diagnoses in Australian-born men; 6% decline in overseas-born
  - Increases in HIV in those recently arrived (<4 years)</li>
- 56% decline in highest-concentration gay postcodes, compared to 10% in lowest-concentration postcodes
- declines in all age-groups but least in those aged <25 years (20%)</li>